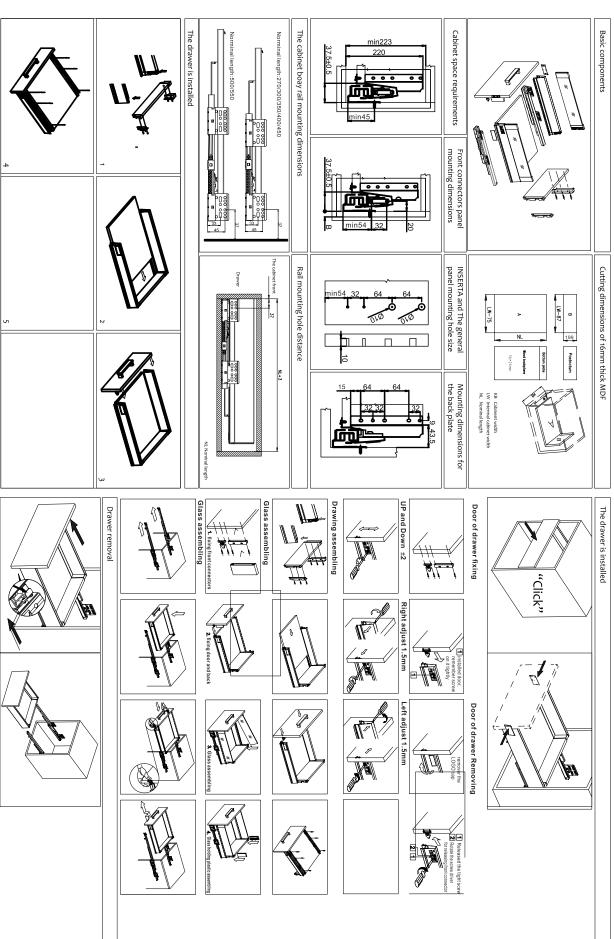

## GLASS & CLIP (8") (With Temper Glass)

| SIZE          | DESCRIPITION    |
|---------------|-----------------|
| 500mm X 8inch | Toughened Glass |
| 500mm X 8inch | Toughened Glass |







- ▶ Made From High Density Steel. Finish White.
- ▶ Required Carcase Size: 8 Inch
- ▶ Made With High Class Precision. High Corrosion Resistance.
- High Load Capacity To Store All Kitchen Products Easy Installation And For Effortless Closing Long Lasting Durable Mechanism, Smooth Click Mechanism To Remove Drawer.
- ► Available Size: 20 inch, Height: - 8 Inches, Color: - Silky White & Iro

Color:- Silky White & Iron Grey



for a systematic life
www.homecarelifestyle.com
customer Care: 908-908-9090

Doub

## Double drawer box height 199 Glass wall installation