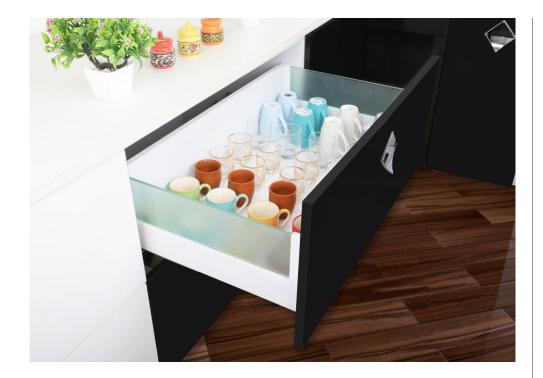

## GLASS & CLIP (8") (With Temper Glass)

| SIZE          | DESCRIPITION    |
|---------------|-----------------|
| 500mm X 8inch | Toughened Glass |
| 500mm X 8inch | Toughened Glass |

- ▶ Made From High Density Steel. Finish White.
- ▶ Required Carcase Size: 8 Inch
- ▶ Made With High Class Precision. High Corrosion Resistance.
- High Load Capacity To Store All Kitchen Products Easy Installation And For Effortless Closing Long Lasting Durable Mechanism, Smooth Click Mechanism To Remove Drawer.
- ► Available Size: 20 inch, Height: - 8 Inches, Color: - Silky White & Iro

Color:- Silky White & Iron Grey

for a systematic life
www.homecarelifestyle.com
customer Care: 908-908-9090

Doub