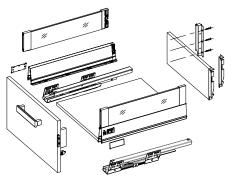

## GLASS & CLIP (8") (With Temper Glass)

| SIZE          | DESCRIPITION    |
|---------------|-----------------|
| 500mm X 8inch | Toughened Glass |
| 500mm X 8inch | Toughened Glass |







- ▶ Made From High Density Steel. Finish White.
- ▶ Required Carcase Size: 8 Inch
- ▶ Made With High Class Precision. High Corrosion Resistance.
- High Load Capacity To Store All Kitchen Products Easy Installation And For Effortless Closing Long Lasting Durable Mechanism, Smooth Click Mechanism To Remove Drawer.
- ► Available Size: 20 inch, Height: - 8 Inches, Color: - Silky White & Iro

Color:- Silky White & Iron Grey



for a systematic life
www.homecarelifestyle.com
customer Care: 908-908-9090

Doub

## Double drawer box height 199 Glass wall installation